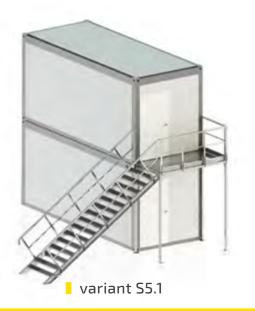

# ASSEMBLY VARIANTS

variant S5.3

variant S5.5

variants S5.4, S5.4A, S5.6

variant S5.9