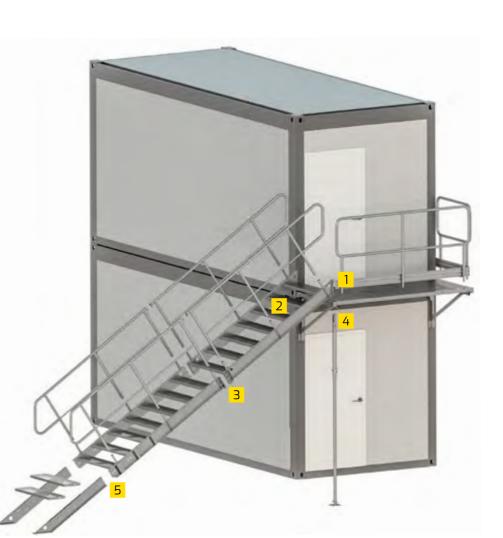

# **CONTAINER STAIRS GENERAL INFORMATION**

Container stairs are universal, durable and easy to assemble light modular structures designed and manufactured in accordance with European directives and standards. Attention to every detail from project, through production, endurance tests and quality control makes our product reliable even in the most demanding conditions. Thanks to that container stairs provide hasslefree and safe usage through many years.

#### STANDARD FEATURES OF AVAILABLE SOLUTIONS:

- Safe stairs system designed in accordance to EN ISO 14122–3 and EN 12811-1
- Maximum workloads: 2kN/m<sup>2</sup> and 5kN/m<sup>2</sup>, depending on version
- Various widths of steps: 1000mm and 1250mm (2kN/m<sup>2</sup> version) and 1200mm (5kN/m<sup>2</sup> version)
- The system is compatible with both storage and shipping containers
- Static calculations based on eurocodes, carried out by renowned Austrian company GBD ZT GmbH from Dornbirn nbu zt
- Steps and platforms with non slippery surface
- Modular system that enables to easy and space-saving transport, short assembly process, and wide configuration variety depending on container sizes and available space
- Easy to assemble and disassemble without losing its performance values
- Durability and resistance to weather conditions thanks to hot-dipgalvanizng
- issued by TÜV SÜD
- Available in two versions: steel and aluminum

# **TECHNICAL DETALS**

# PRACTICAL MODULAR CONSTRUCTION

- FAST AND SIMPLE ASSEMBLY IN ANY CONFIGURATION
- REPEATABILITY OF ELEMENTS
- SMALL NUMBER OF FASTENERS
- EXTENSION POSSIBILITY
- EASY TRANSPORT

## SAFETY AND COMFORT OF USAGE

STEPS AND PLATFORMS WITH NON SLIPPERY SURFACE

TWO WIDTHS OF STEPS: 1000mm and 1250mm

## **TYPES OF BALUSTRADES**

### ASSEMBLY VARIANTS

variant S2.1

variant S2.3

variants S2.4, S2.4A, S2.6

variant S2.5

variant S2.5A

variant S2.7