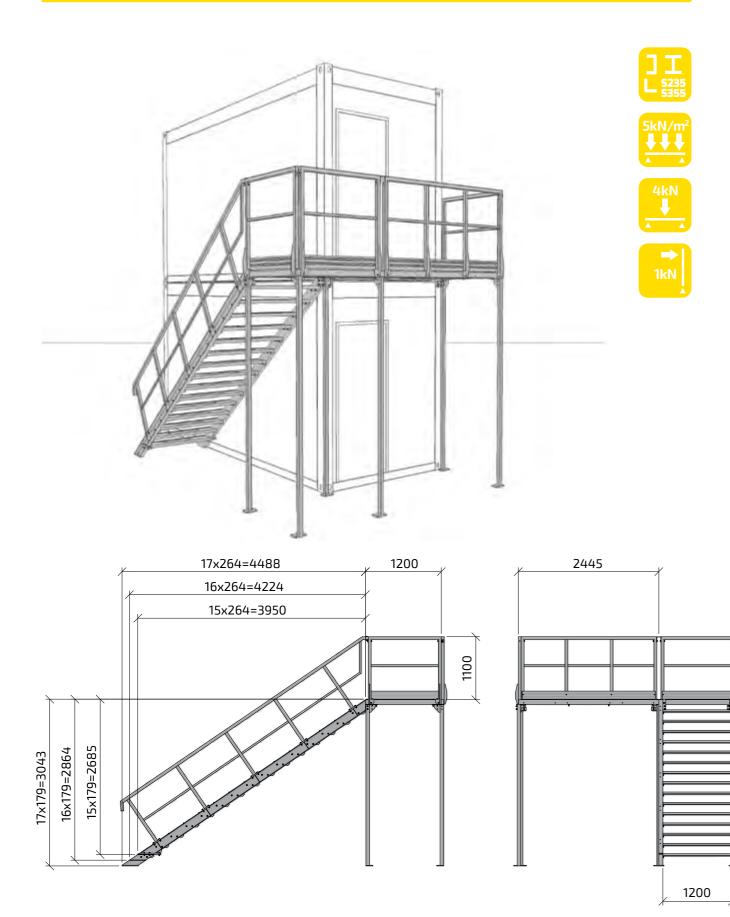

ON

- FAST AND SIMPLE ASSEMBLY IN ANY CONFIGURATION
- REPEATABILITY OF ELEMENTS
- SMALL NUMBER OF FASTENERS
- EXTENSION POSSIBILITY
- EASY TRANSPORT















## SAFETY AND COMFORT OF USAGE

STEPS AND PLATFORMS WITH NON SLIPPERY SURFACE



TWO WIDTHS OF STEPS: 1000mm and 1250mm





## **TYPES OF BALUSTRADES**

#### INDUSTRIAL BALUSTRADE

Light and simple construction that can be used whenever children safe railings are not required by law.



#### SAFE BALUSTRADE

The railing is filled with additional barriers according to imposed standards. They are used at worksites where rigorous safety norms are in force.









### ASSEMBLY VARIANTS



variant S2.1



variant S2.3



variants S2.4, S2.4A, S2.6



variant S2.5



variant S2.5A



variant S2.7









## **TECHNICAL DETAILS**





# PRACTICAL MODULAR CONSTRUCTION

- FAST AND SIMPLE ASSEMBLY IN ANY CONFIGURATION
- UNIFIED ELEMENTS
- SMALL NUMBER OF FASTENERS
- EXTENSION POSSIBILITY
- EASY TRANSPORT















### **TYPES OF BALUSTRADES**

#### INDUSTRIAL BALUSTRADE

Light and simple construction that can be used whenever children safe railings are not required by law.





#### SAFE BALUSTRADE

The railing is filled with additional barriers according to imposed standards. They are used at worksites where rigorous safety norms are in force.







# ASSEMBLY VARIANTS







variant S5.3



variant S5.5



variants S5.4, S5.4A, S5.6



variant S5.9



# **TECHNICAL DETAILS**







### PRACTICAL MODULAR CONSTRUCTION

- **FAST AND SIMPLE ASSEMBLY IN ANY CONFIGURATION**
- UNIFIED ELEMENTS
- SMALL NUMBER OF FASTEN