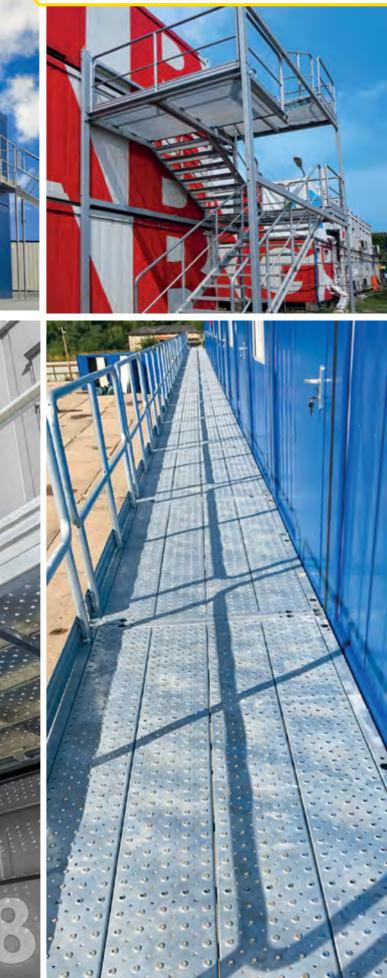

ces is to extend the usable floor area according to individual needs of a client. Terraces can be assembled on any standard container. Choosing the right railing as well as terrace floor is usually imposed by the law. For both - railing and terrace fulfillment we offer a standard solution or bespoke project. The entry to the terrace is possible thanks to the standard container stairs which can be assembled both inside and outside the container.

#### BESPOKE DESIGN PROJECTS





#### STANDARD MODULAR SOLUTION



| industrial | children safe | press welded | perforated | composite     | without |
|------------|---------------|--------------|------------|---------------|---------|
| balustrade | balustrade    | grating      | planks     | decking board | surface |







# OUR REALISATIONS





# Jälleenmyynti Suomessa

Konttivuokraus Oy Poikkimaantie 4 90400 Oulu Suomi VAT FI18765079

+358 50 300 4603 info@konttivuokraus.fi