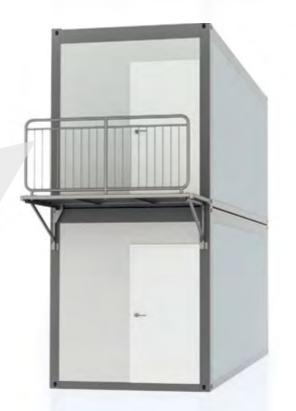

# TERRACES

The main purpose of container terraces is to extend the usable floor area according to individual needs of a client. Terraces can be assembled on any standard container. Choosing the right railing as well as terrace floor is usually imposed by the law. For both - railing and terrace fulfillment we offer a standard solution or bespoke project. The entry to the terrace is possible thanks to the standard container stairs which can be assembled both inside and outside the container.

#### STANDARD MODULAR SOLUTION

| industrial | children safe | press welded | perforated | composite     | without |
|------------|---------------|--------------|------------|---------------|---------|
| balustrade | balustrade    | grating      | planks     | decking board | surface |