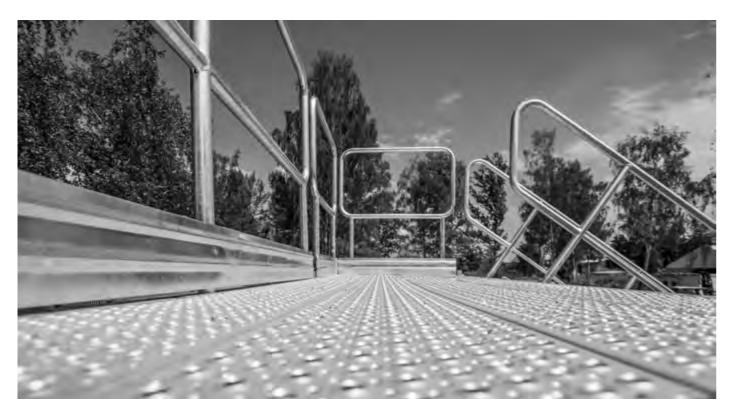

## SAFETY AND COMFORT OF USAGE

STEPS AND PLATFORMS WITH NON SLIPPERY SURFACE

TWO WIDTHS OF STEPS: 1000mm and 1250mm

# SAFETY AND COMFORT OF USAGE

STEPS AND PLATFORMS WITH NON SLIPPERY SURFACE

TWO WIDTHS OF STEPS: 1000mm and 1250mm