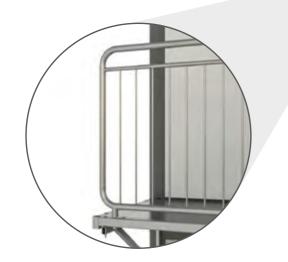

#### SAFE BALUSTRADE

The railing is filled with additional barriers according to imposed standards. They are used at worksites where rigorous safety norms are in force.