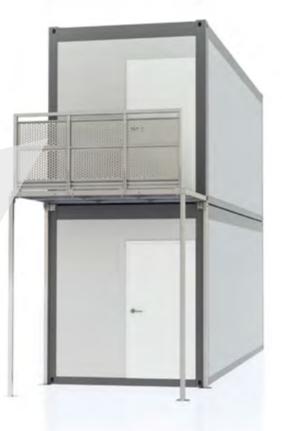

# TERRACES

The main purpose of container terraces is to extend the usable floor area according to individual needs of a client. Terraces can be assembled on any standard container. Choosing the right railing as well as terrace floor is usually imposed by the law. For both - railing and terrace fulfillment we offer a standard solution or bespoke project. The entry to the terrace is possible thanks to the standard container stairs which can be assembled both inside and outside the container.

#### STANDARD MODULAR SOLUTION

| industrial | children safe | press welded | perforated | composite     | without |
|------------|---------------|--------------|------------|---------------|---------|
| balustrade | balustrade    | grating      | planks     | decking board | surface |