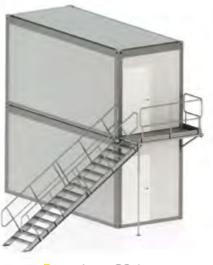

# PRACTICAL MODULAR CONSTRUCTION

- FAST AND SIMPLE ASSEMBLY IN ANY CONFIGURATION
- REPEATABILITY OF ELEMENTS
- SMALL NUMBER OF FASTENERS
- EXTENSION POSSIBILITY
- EASY TRANSPORT

### ASSEMBLY VARIANTS

variant S2.1

variant S2.3

variants S2.4, S2.4A, S2.6

variant S2.5

variant S2.5A

variant S2.7