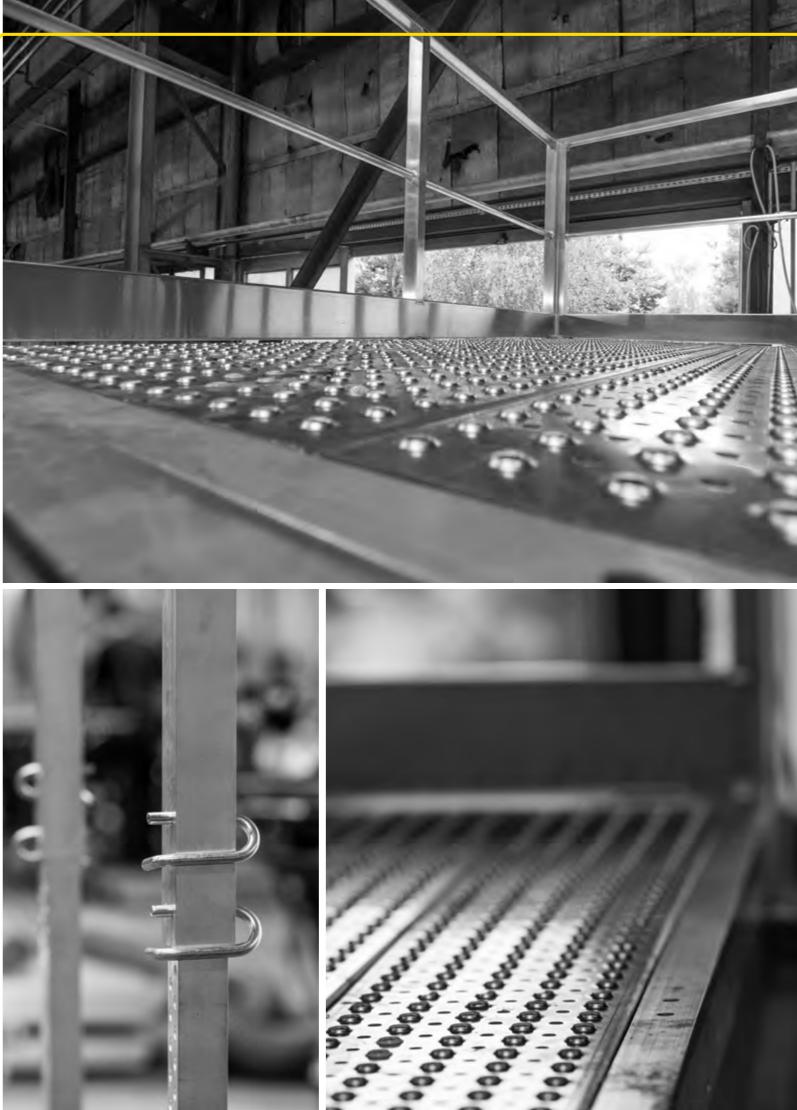

## SAFETY AND COMFORT OF USAGE

STEPS AND PLATFORMS WITH NON SLIPPERY SURFACE

TWO WIDTHS OF STEPS: 1000mm and 1250mm

# SAFETY AND COMFORT OF USAGE

STEPS AND PLATFORMS WITH NON SLIPPERY SURFACE

TWO WIDTHS OF STEPS: 1000mm and 1250mm