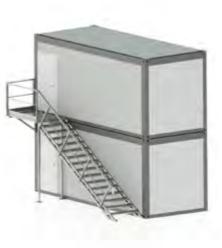

# TERRACES

The main purpose of container terraces is to extend the usable floor area according to individual needs of a client. Terraces can be assembled on any standard container. Choosing the right railing as well as terrace floor is usually imposed by the law. For both - railing and terrace fulfillment we offer a standard solution or bespoke project. The entry to the terrace is possible thanks to the standard container stairs which can be assembled both inside and outside the container.