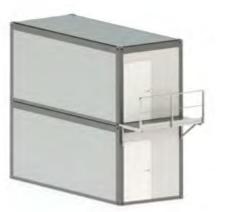

# TERRACES

The main purpose of container terraces is to extend the usable floor area according to individual needs of a client. Terraces can be assembled on any standard container. Choosing the right railing as well as terrace floor is usually imposed by the law. For both - railing and terrace fulfillment we offer a standard solution or bespoke project. The entry to the terrace is possible thanks to the standard container stairs which can be assembled both inside and outside the container.