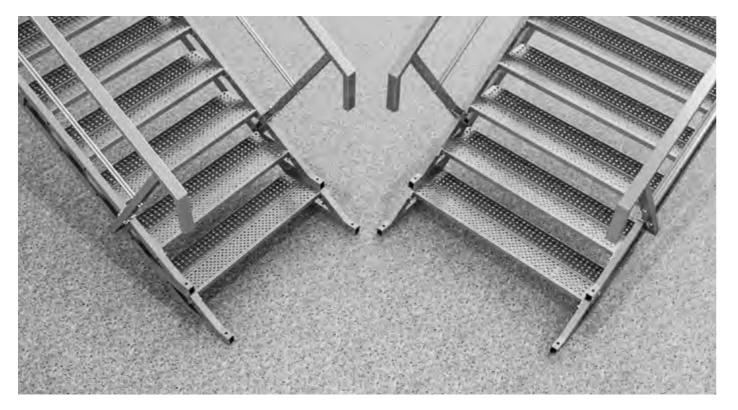

### ASSEMBLY VARIANTS

variant S2.1

variant S2.3

variants S2.4, S2.4A, S2.6

variant S2.5

variant S2.5A

variant S2.7

# ASSEMBLY VARIANTS

variant S5.3

variant S5.5

variants S5.4, S5.4A, S5.6

variant S5.9

## ASSEMBLY VARIANTS

variant A2.1

variant A2.3

variant A2.4

variant A2.5

variant A2.5A

variant A2.4A, A2.6

variant A2.7