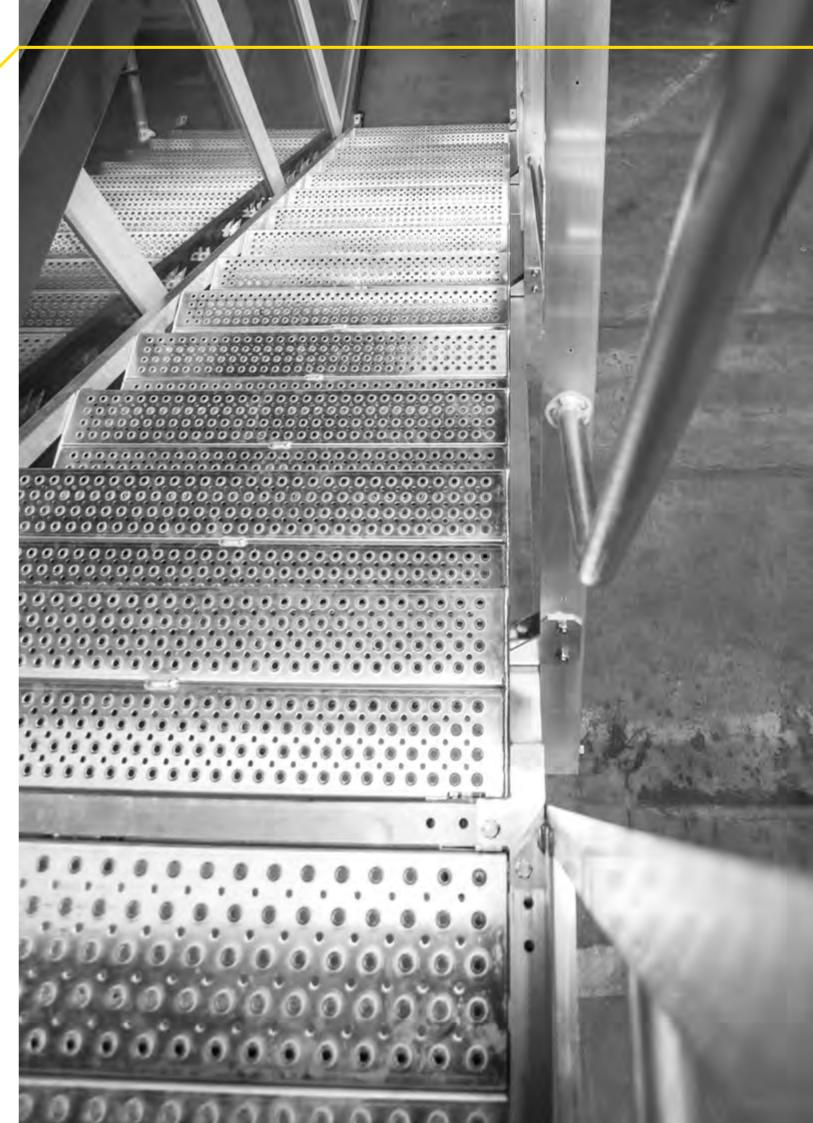

## SAFETY AND COMFORT OF USAGE

STEPS AND PLATFORMS WITH NON SLIPPERY SURFACE

TWO WIDTHS OF STEPS: 1000mm and 1250mm

# SAFETY AND COMFORT OF USAGE

STEPS AND PLATFORMS WITH NON SLIPPERY SURFACE

TWO WIDTHS OF STEPS: 1000mm and 1250mm