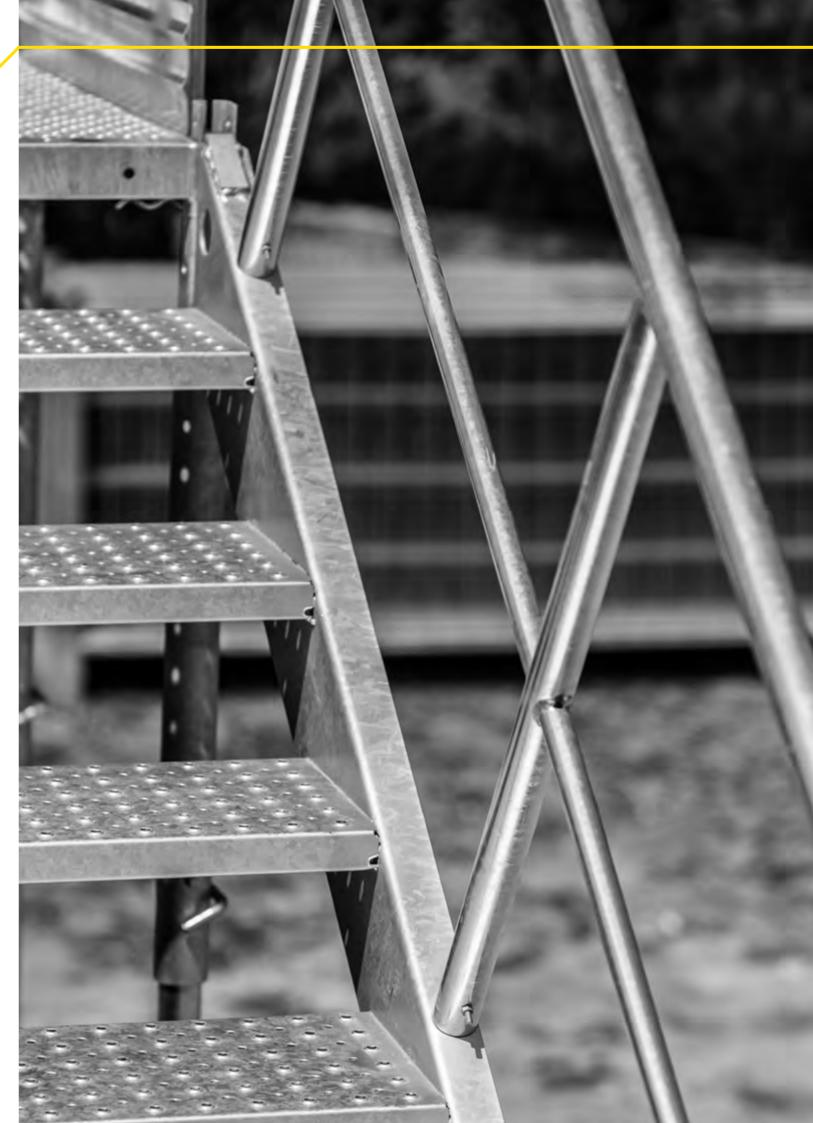

#### STANDARD FEATURES OF AVAILABLE SOLUTIONS:

- Safe stairs system designed in accordance to EN ISO 14122–3 and EN 12811-1
- Maximum workloads: 2kN/m<sup>2</sup> and 5kN/m<sup>2</sup>, depending on version
- Various widths of steps: 1000mm and 1250mm (2kN/m<sup>2</sup> version) and 1200mm (5kN/m<sup>2</sup> version)
- The system is compatible with both storage and shipping containers
- Static calculations based on eurocodes, carried out by renowned Austrian company GBD ZT GmbH from Dornbirn nbu zt
- Steps and platforms with non slippery surface
- Modular system that enables to easy and space-saving transport, short assembly process, and wide configuration variety depending on container sizes and available space
- Easy to assemble and disassemble without losing its performance values
- Durability and resistance to weather conditions thanks to hot-dipgalvanizng
- issued by TÜV SÜD
- Available in two versions: steel and aluminum

# PRACTICAL MODULAR CONSTRUCTION

- FAST AND SIMPLE ASSEMBLY IN ANY CONFIGURATION
- REPEATABILITY OF ELEMENTS
- SMALL NUMBER OF FASTENERS
- EXTENSION POSSIBILITY
- EASY TRANSPORT