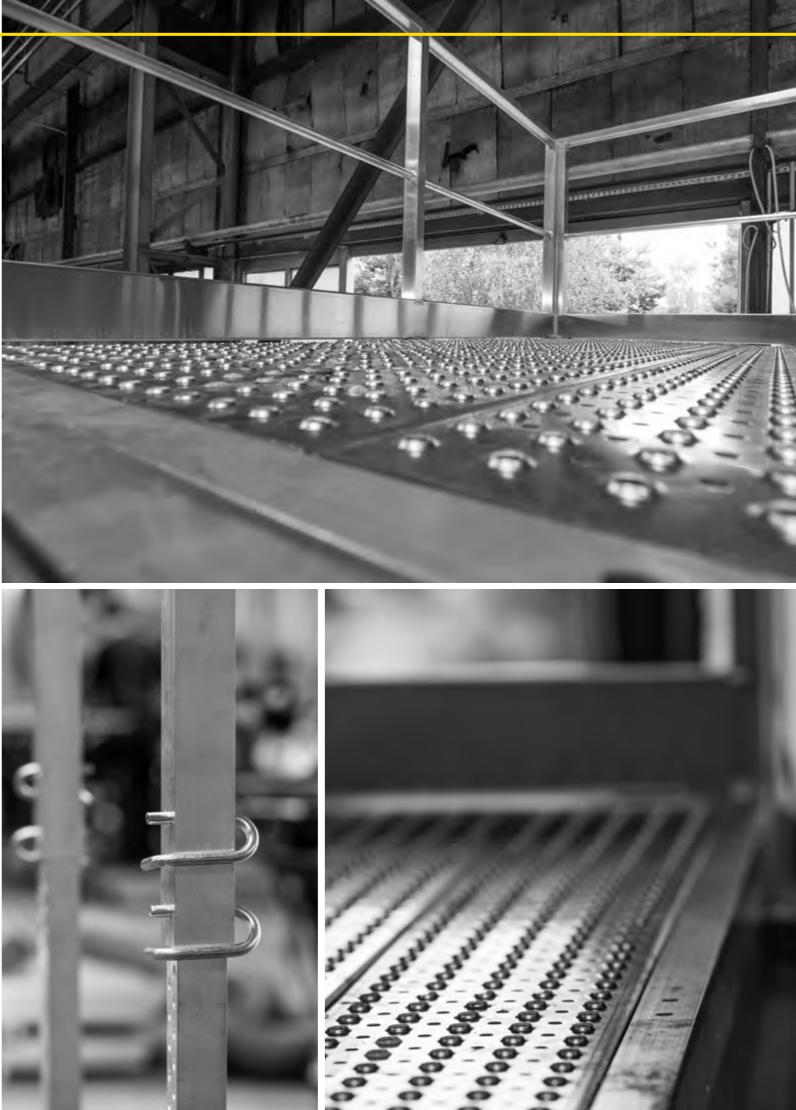

# PRACTICAL MODULAR CONSTRUCTION

- FAST AND SIMPLE ASSEMBLY IN ANY CONFIGURATION
- REPEATABILITY OF ELEMENTS
- SMALL NUMBER OF FASTENERS
- EXTENSION POSSIBILITY
- EASY TRANSPORT

## SAFETY AND COMFORT OF USAGE

STEPS AND PLATFORMS WITH NON SLIPPERY SURFACE

TWO WIDTHS OF STEPS: 1000mm and 1250mm