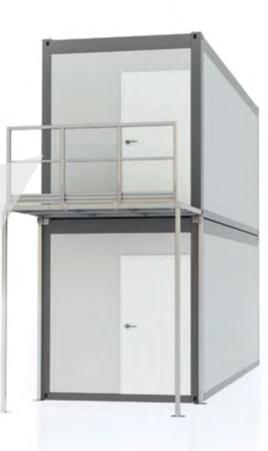

# TERRACES

The main purpose of container terraces is to extend the usable floor area according to individual needs of a client. Terraces can be assembled on any standard container. Choosing the right railing as well as terrace floor is usually imposed by the law. For both - railing and terrace fulfillment we offer a standard solution or bespoke project. The entry to the terrace is possible thanks to the standard container stairs which can be assembled both inside and outside the container.

#### STANDARD MODULAR SOLUTION

| industrial | children safe | press welded | perforated | composite     | without |
|------------|---------------|--------------|------------|---------------|---------|
| balustrade | balustrade    | grating      | planks     | decking board | surface |