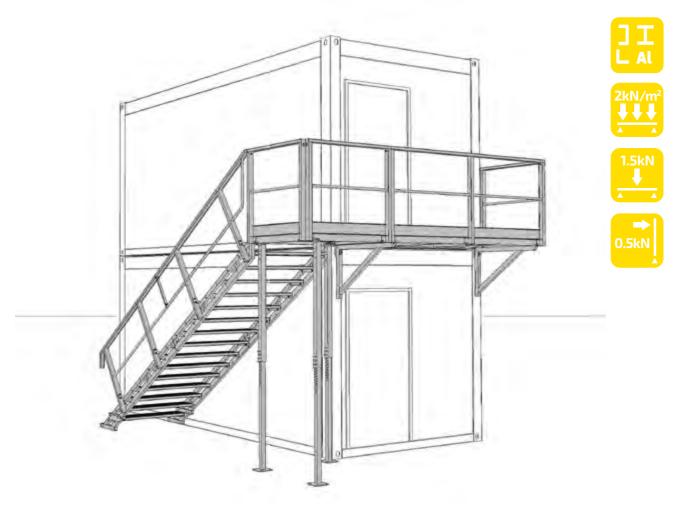

#### STANDARD FEATURES OF AVAILABLE SOLUTIONS:

- Safe stairs system designed in accordance to EN ISO 14122–3 and EN 12811-1
- Maximum workloads: 2kN/m<sup>2</sup> and 5kN/m<sup>2</sup>, depending on version
- Various widths of steps: 1000mm and 1250mm (2kN/m<sup>2</sup> version) and 1200mm (5kN/m<sup>2</sup> version)
- The system is compatible with both storage and shipping containers
- Static calculations based on eurocodes, carried out by renowned Austrian company GBD ZT GmbH from Dornbirn nbu zt
- Steps and platforms with non slippery surface
- Modular system that enables to easy and space-saving transport, short assembly process, and wide configuration variety depending on container sizes and available space
- Easy to assemble and disassemble without losing its performance values
- Durability and resistance to weather conditions thanks to hot-dipgalvanizng
- issued by TÜV SÜD
- Available in two versions: steel and aluminum

## SAFETY AND COMFORT OF USAGE

STEPS AND PLATFORMS WITH NON SLIPPERY SURFACE

TWO WIDTHS OF STEPS: 1000mm and 1250mm

# SAFETY AND COMFORT OF USAGE

STEPS AND PLATFORMS WITH NON SLIPPERY SURFACE

TWO WIDTHS OF STEPS: 1000mm and 1250mm