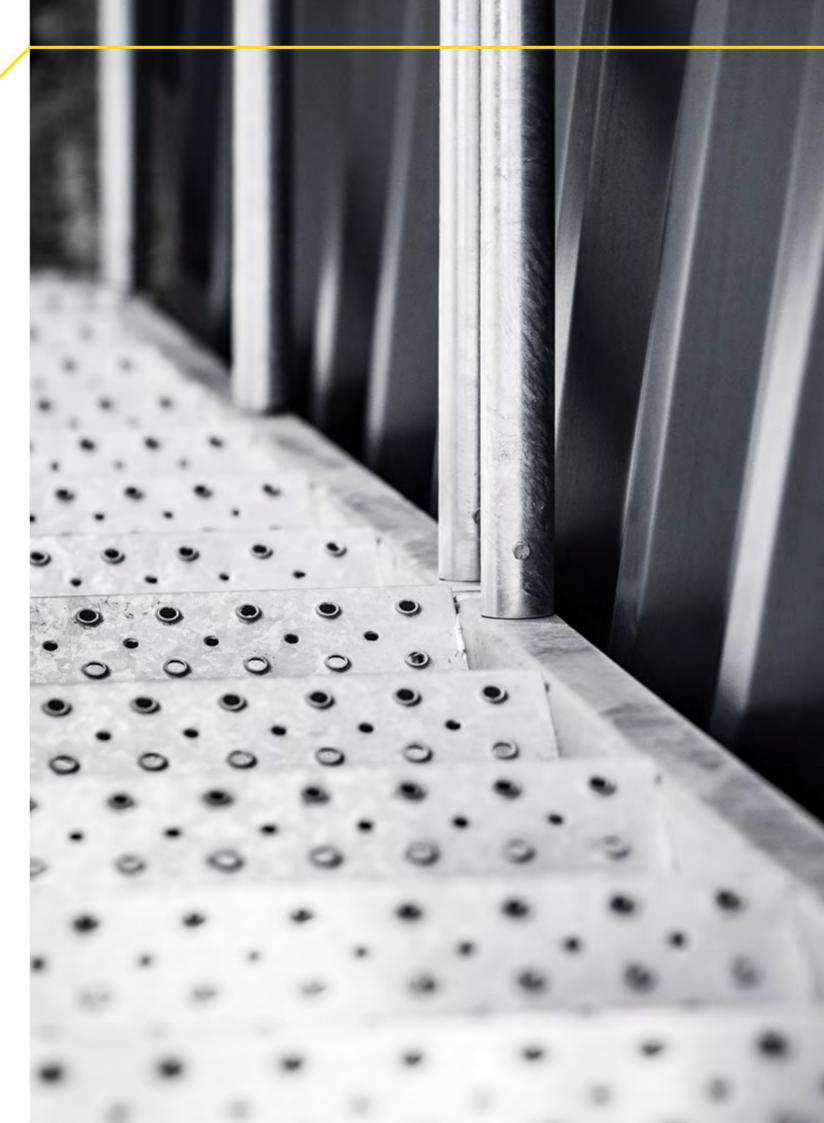

## SAFETY AND COMFORT OF USAGE

STEPS AND PLATFORMS WITH NON SLIPPERY SURFACE

TWO WIDTHS OF STEPS: 1000mm and 1250mm

# SAFETY AND COMFORT OF USAGE

STEPS AND PLATFORMS WITH NON SLIPPERY SURFACE

TWO WIDTHS OF STEPS: 1000mm and 1250mm