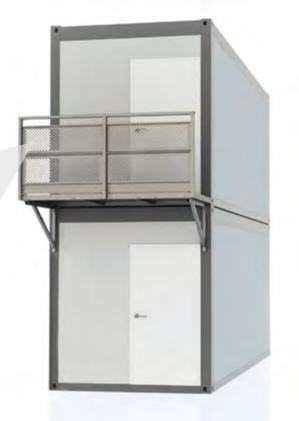

# TERRACES

The main purpose of container terraces is to extend the usable floor area according to individual needs of a client. Terraces can be assembled on any standard container. Choosing the right railing as well as terrace floor is usually imposed by the law. For both - railing and terrace fulfillment we offer a standard solution or bespoke project. The entry to the terrace is possible thanks to the standard container stairs which can be assembled both inside and outside the container.