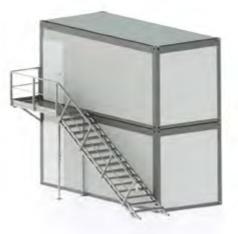

# TERRACES

The main purpose of container terraces is to extend the usable floor area according to individual needs of a client. Terraces can be assembled on any standard container. Choosing the right railing as well as terrace floor is usually imposed by the law. For both - railing and terrace fulfillment we offer a standard solution or bespoke project. The entry to the terrace is possible thanks to the standard container stairs which can be assembled both inside and outside the container.