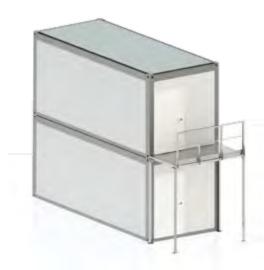

# ASSEMBLY VARIANTS

variant S5.3

variant S5.5

variants S5.4, S5.4A, S5.6

variant S5.9