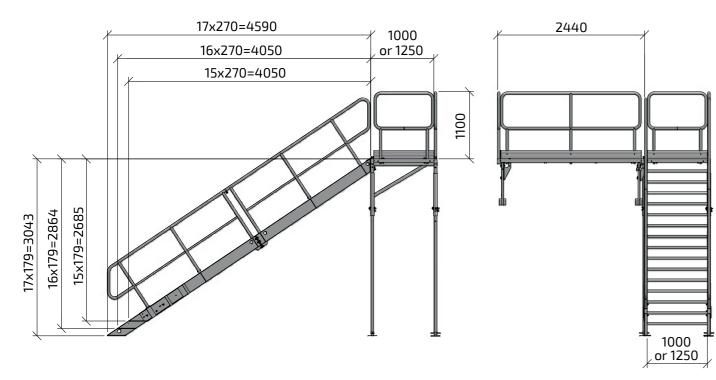

#### STANDARD FEATURES OF AVAILABLE SOLUTIONS:

- Safe stairs system designed in accordance to EN ISO 14122–3 and EN 12811-1
- Maximum workloads: 2kN/m<sup>2</sup> and 5kN/m<sup>2</sup>, depending on version
- Various widths of steps: 1000mm and 1250mm (2kN/m<sup>2</sup> version) and 1200mm (5kN/m<sup>2</sup> version)
- The system is compatible with both storage and shipping containers
- Static calculations based on eurocodes, carried out by renowned Austrian company GBD ZT GmbH from Dornbirn nbu zt
- Steps and platforms with non slippery surface
- Modular system that enables to easy and space-saving transport, short assembly process, and wide configuration variety depending on container sizes and available space
- Easy to assemble and disassemble without losing its performance values
- Durability and resistance to weather conditions thanks to hot-dipgalvanizng
- issued by TÜV SÜD
- Available in two versions: steel and aluminum

## SAFETY AND COMFORT OF USAGE

STEPS AND PLATFORMS WITH NON SLIPPERY SURFACE

TWO WIDTHS OF STEPS: 1000mm and 1250mm