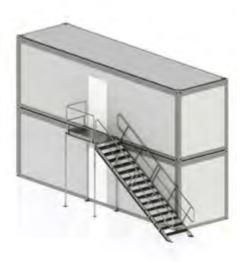

# **CONTAINER STAIRS GENERAL INFORMATION**

Container stairs are universal, durable and easy to assemble light modular structures designed and manufactured in accordance with European directives and standards. Attention to every detail from project, through production, endurance tests and quality control makes our product reliable even in the most demanding conditions. Thanks to that container stairs provide hasslefree and safe usage through many years.

#### STANDARD FEATURES OF AVAILABLE SOLUTIONS:

- Safe stairs system designed in accordance to EN ISO 14122–3 and EN 12811-1
- Maximum workloads: 2kN/m<sup>2</sup> and 5kN/m<sup>2</sup>, depending on version
- Various widths of steps: 1000mm and 1250mm (2kN/m<sup>2</sup> version) and 1200mm (5kN/m<sup>2</sup> version)
- The system is compatible with both storage and shipping containers
- Static calculations based on eurocodes, carried out by renowned Austrian company GBD ZT GmbH from Dornbirn nbu zt
- Steps and platforms with non slippery surface
- Modular system that enables to easy and space-saving transport, short assembly process, and wide configuration variety depending on container sizes and available space
- Easy to assemble and disassemble without losing its performance values
- Durability and resistance to weather conditions thanks to hot-dipgalvanizng
- issued by TÜV SÜD
- Available in two versions: steel and aluminum