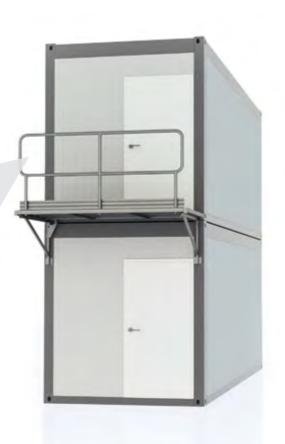

# TERRACES

The main purpose of container terraces is to extend the usable floor area according to individual needs of a client. Terraces can be assembled on any standard container. Choosing the right railing as well as terrace floor is usually imposed by the law. For both - railing and terrace fulfillment we offer a standard solution or bespoke project. The entry to the terrace is possible thanks to the standard container stairs which can be assembled both inside and outside the container.

#### STANDARD MODULAR SOLUTION

| industrial | children safe | press welded | perforated | composite     | without |
|------------|---------------|--------------|------------|---------------|---------|
| balustrade | balustrade    | grating      | planks     | decking board | surface |