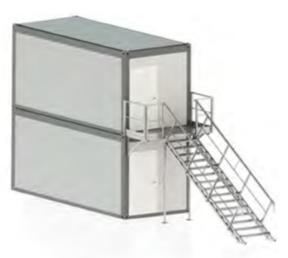

### ASSEMBLY VARIANTS

variant S2.1

variant S2.3

variants S2.4, S2.4A, S2.6

variant S2.5

variant S2.5A

variant S2.7

## ASSEMBLY VARIANTS

variant A2.1

variant A2.3

variant A2.4

variant A2.5

variant A2.5A

variant A2.4A, A2.6

variant A2.7