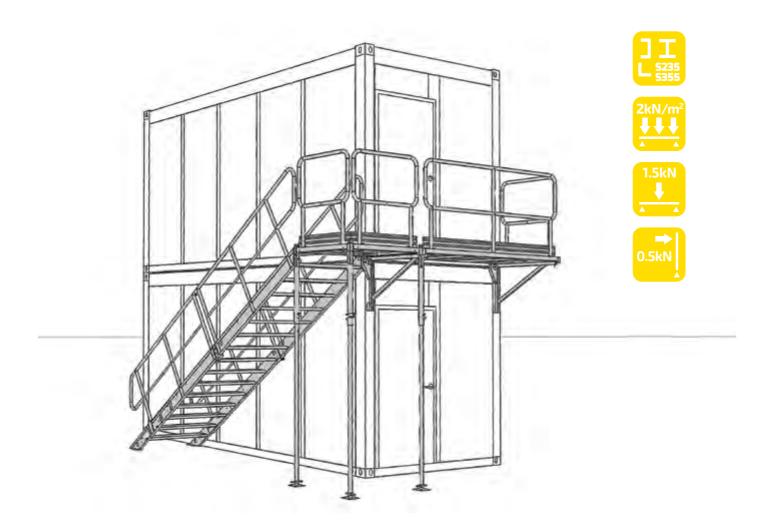

#### STANDARD FEATURES OF AVAILABLE SOLUTIONS:

- Safe stairs system designed in accordance to EN ISO 14122–3 and EN 12811-1
- Maximum workloads: 2kN/m<sup>2</sup> and 5kN/m<sup>2</sup>, depending on version
- Various widths of steps: 1000mm and 1250mm (2kN/m<sup>2</sup> version) and 1200mm (5kN/m<sup>2</sup> version)
- The system is compatible with both storage and shipping containers
- Static calculations based on eurocodes, carried out by renowned Austrian company GBD ZT GmbH from Dornbirn nbu zt
- Steps and platforms with non slippery surface
- Modular system that enables to easy and space-saving transport, short assembly process, and wide configuration variety depending on container sizes and available space
- Easy to assemble and disassemble without losing its performance values
- Durability and resistance to weather conditions thanks to hot-dipgalvanizng
- issued by TÜV SÜD
- Available in two versions: steel and aluminum

# PRACTICAL MODULAR CONSTRUCTION

- FAST AND SIMPLE ASSEMBLY IN ANY CONFIGURATION
- REPEATABILITY OF ELEMENTS
- SMALL NUMBER OF FASTENERS
- EXTENSION POSSIBILITY
- EASY TRANSPORT