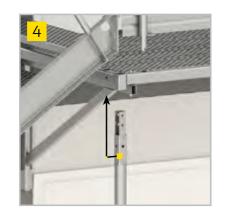

#### STANDARD FEATURES OF AVAILABLE SOLUTIONS:

- Safe stairs system designed in accordance to EN ISO 14122–3 and EN 12811-1
- Maximum workloads: 2kN/m<sup>2</sup> and 5kN/m<sup>2</sup>, depending on version
- Various widths of steps: 1000mm and 1250mm (2kN/m<sup>2</sup> version) and 1200mm (5kN/m<sup>2</sup> version)
- The system is compatible with both storage and shipping containers
- Static calculations based on eurocodes, carried out by renowned Austrian company GBD ZT GmbH from Dornbirn nbu zt
- Steps and platforms with non slippery surface
- Modular system that enables to easy and space-saving transport, short assembly process, and wide configuration variety depending on container sizes and available space
- Easy to assemble and disassemble without losing its performance values
- Durability and resistance to weather conditions thanks to hot-dipgalvanizng
- issued by TÜV SÜD
- Available in two versions: steel and aluminum