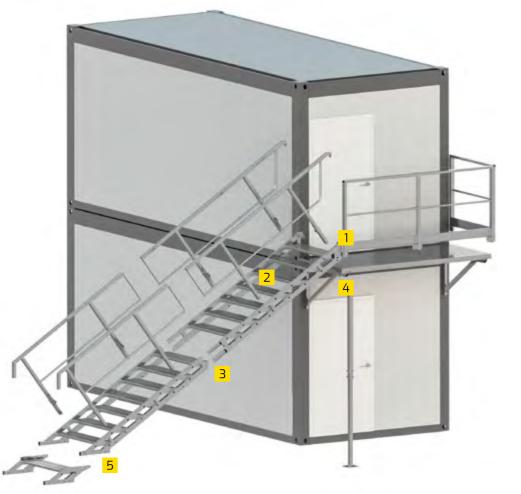

# **CONTAINER STAIRS GENERAL INFORMATION**

Container stairs are universal, durable and easy to assemble light modular structures designed and manufactured in accordance with European directives and standards. Attention to every detail from project, through production, endurance tests and quality control makes our product reliable even in the most demanding conditions. Thanks to that container stairs provide hasslefree and safe usage through many years.

#### STANDARD FEATURES OF AVAILABLE SOLUTIONS:

- Safe stairs system designed in accordance to EN ISO 14122–3 and EN 12811-1
- Maximum workloads: 2kN/m<sup>2</sup> and 5kN/m<sup>2</sup>, depending on version
- Various widths of steps: 1000mm and 1250mm (2kN/m<sup>2</sup> version) and 1200mm (5kN/m<sup>2</sup> version)
- The system is compatible with both storage and shipping containers
- Static calculations based on eurocodes, carried out by renowned Austrian company GBD ZT GmbH from Dornbirn nbu zt
- Steps and platforms with non slippery surface
- Modular system that enables to easy and space-saving transport, short assembly process, and wide configuration variety depending on container sizes and available space
- Easy to assemble and disassemble without losing its performance values
- Durability and resistance to weather conditions thanks to hot-dipgalvanizng
- issued by TÜV SÜD
- Available in two versions: steel and aluminum

# TERRACES

The main purpose of container terraces is to extend the usable floor area according to individual needs of a client. Terraces can be assembled on any standard container. Choosing the right railing as well as terrace floor is usually imposed by the law. For both - railing and terrace fulfillment we offer a standard solution or bespoke project. The entry to the terrace is possible thanks to the standard container stairs which can be assembled both inside and outside the container.