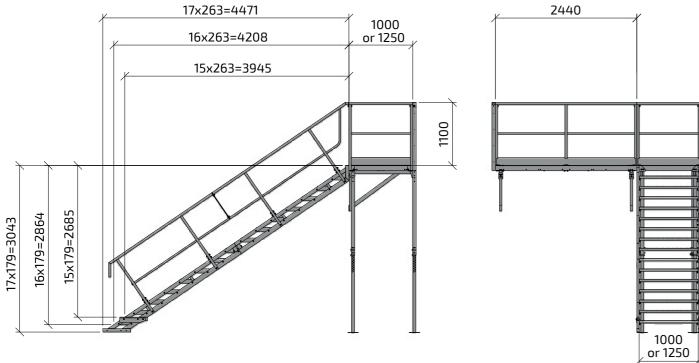

S2.1



variant S2.3



variants S2.4, S2.4A, S2.6



variant S2.5



variant S2.5A



variant S2.7









## **TECHNICAL DETAILS**





# PRACTICAL MODULAR CONSTRUCTION

- FAST AND SIMPLE ASSEMBLY IN ANY CONFIGURATION
- UNIFIED ELEMENTS
- SMALL NUMBER OF FASTENERS
- EXTENSION POSSIBILITY
- EASY TRANSPORT















### **TYPES OF BALUSTRADES**

#### INDUSTRIAL BALUSTRADE

Light and simple construction that can be used whenever children safe railings are not required by law.





#### SAFE BALUSTRADE

The railing is filled with additional barriers according to imposed standards. They are used at worksites where rigorous safety norms are in force.







# ASSEMBLY VARIANTS







variant S5.3



variant S5.5



variants S5.4, S5.4A, S5.6



variant S5.9



# **TECHNICAL DETAILS**







### PRACTICAL MODULAR CONSTRUCTION

- **FAST AND SIMPLE ASSEMBLY IN ANY CONFIGURATION**
- UNIFIED ELEMENTS
- SMALL NUMBER OF FASTENERS
- EXTENSION POSSIBILITY
- EASY TRANSPORT















# SAFETY AND COMFORT OF USAGE

STEPS AND PLATFORMS WITH NON SLIPPERY SURFACE



TWO WIDTHS OF STEPS: 1000mm and 1250mm







### **TYPES OF BALUSTRADES**

#### INDUSTRIAL BALUSTRADE

Light and simple construction that can be used whenever children safe railings are not required by law.



#### SAFE BALUSTRADE

The railing is filled with additional barriers according to imposed standards. They are used at worksites where rigorous safety norms are in force.









## ASSEMBLY VARIANTS



variant A2.1



variant A2.3



variant A2.4



variant A2.5



variant A2.5A



variant A2.4A, A2.6



variant