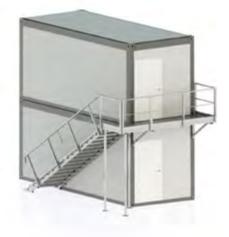

### ASSEMBLY VARIANTS

variant S2.1

variant S2.3

variants S2.4, S2.4A, S2.6

variant S2.5

variant S2.5A

variant S2.7

# ASSEMBLY VARIANTS

variant S5.3

variant S5.5

variants S5.4, S5.4A, S5.6

variant S5.9

## ASSEMBLY VARIANTS

variant A2.1

variant A2.3

variant A2.4

variant A2.5

variant A2.5A

variant A2.4A, A2.6

variant A2.7