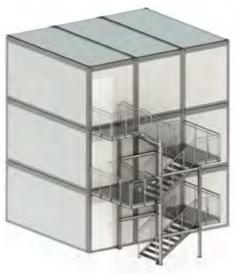

### ASSEMBLY VARIANTS

variant S2.1

variant S2.3

variants S2.4, S2.4A, S2.6

variant S2.5

variant S2.5A

variant S2.7

# ASSEMBLY VARIANTS

variant S5.3

variant S5.5

variants S5.4, S5.4A, S5.6

variant S5.9

## ASSEMBLY VARIANTS

variant A2.1

variant A2.3

variant A2.4

variant A2.5

variant A2.5A

variant A2.4A, A2.6

variant A2.7