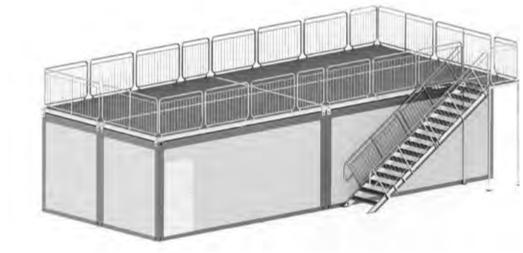

# TERRACES

The main purpose of container terraces is to extend the usable floor area according to individual needs of a client. Terraces can be assembled on any standard container. Choosing the right railing as well as terrace floor is usually imposed by the law. For both - railing and terrace fulfillment we offer a standard solution or bespoke project. The entry to the terrace is possible thanks to the standard container stairs which can be assembled both inside and outside the container.