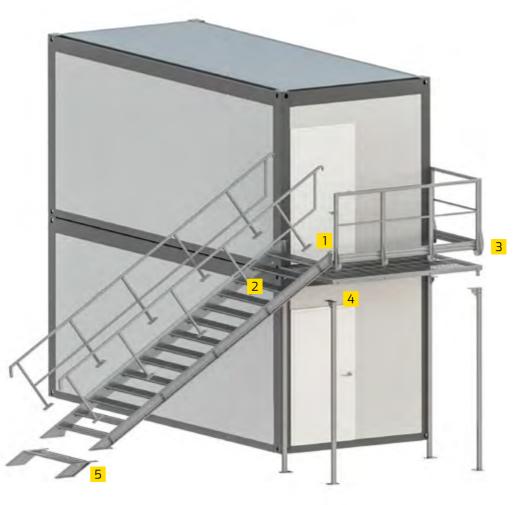

# **CONTAINER STAIRS**

# TERRACES

The main purpose of container terraces is to extend the usable floor area according to individual needs of a client. Terraces can be assembled on any standard container. Choosing the right railing as well as terrace floor is usually imposed by the law. For both - railing and terrace fulfillment we offer a standard solution or bespoke project. The entry to the terrace is possible thanks to the standard container stairs which can be assembled both inside and outside the container.