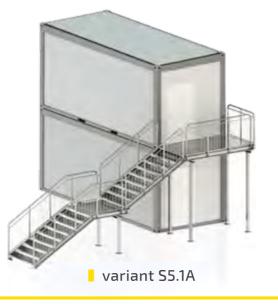

# ASSEMBLY VARIANTS

variant S5.3

variant S5.5

variants S5.4, S5.4A, S5.6

variant S5.9