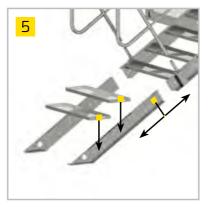

#### STANDARD FEATURES OF AVAILABLE SOLUTIONS:

- Safe stairs system designed in accordance to EN ISO 14122–3 and EN 12811-1
- Maximum workloads: 2kN/m<sup>2</sup> and 5kN/m<sup>2</sup>, depending on version
- Various widths of steps: 1000mm and 1250mm (2kN/m<sup>2</sup> version) and 1200mm (5kN/m<sup>2</sup> version)
- The system is compatible with both storage and shipping containers
- Static calculations based on eurocodes, carried out by renowned Austrian company GBD ZT GmbH from Dornbirn nbu zt
- Steps and platforms with non slippery surface
- Modular system that enables to easy and space-saving transport, short assembly process, and wide configuration variety depending on container sizes and available space
- Easy to assemble and disassemble without losing its performance values
- Durability and resistance to weather conditions thanks to hot-dipgalvanizng
- issued by TÜV SÜD
- Available in two versions: steel and aluminum