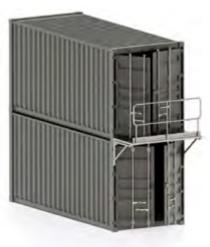

### ASSEMBLY VARIANTS

variant S2.1

variant S2.3

variants S2.4, S2.4A, S2.6

variant S2.5

variant S2.5A

variant S2.7