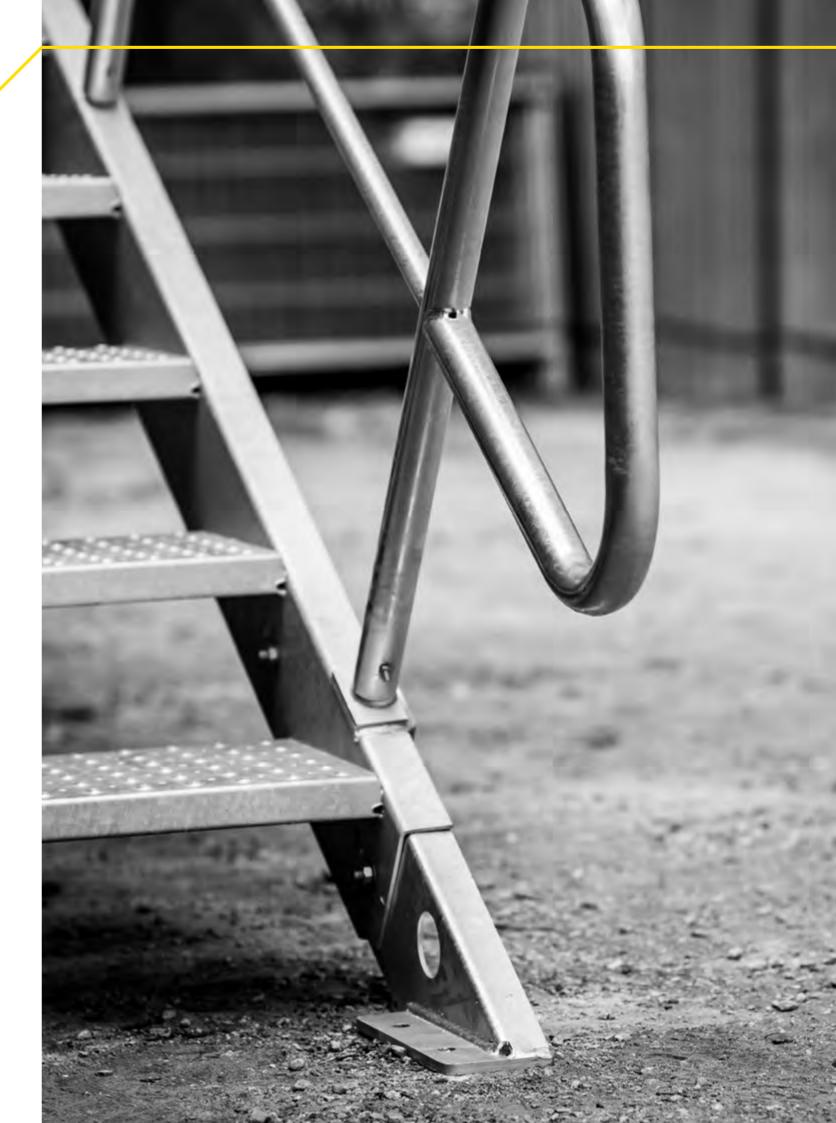

#### STANDARD FEATURES OF AVAILABLE SOLUTIONS:

- Safe stairs system designed in accordance to EN ISO 14122–3 and EN 12811-1
- Maximum workloads: 2kN/m<sup>2</sup> and 5kN/m<sup>2</sup>, depending on version
- Various widths of steps: 1000mm and 1250mm (2kN/m<sup>2</sup> version) and 1200mm (5kN/m<sup>2</sup> version)
- The system is compatible with both storage and shipping containers
- Static calculations based on eurocodes, carried out by renowned Austrian company GBD ZT GmbH from Dornbirn nbu zt
- Steps and platforms with non slippery surface
- Modular system that enables to easy and space-saving transport, short assembly process, and wide configuration variety depending on container sizes and available space
- Easy to assemble and disassemble without losing its performance values
- Durability and resistance to weather conditions thanks to hot-dipgalvanizng
- issued by TÜV SÜD
- Available in two versions: steel and aluminum

# PRACTICAL MODULAR CONSTRUCTION

- FAST AND SIMPLE ASSEMBLY IN ANY CONFIGURATION
- REPEATABILITY OF ELEMENTS
- SMALL NUMBER OF FASTENERS
- EXTENSION POSSIBILITY
- EASY TRANSPORT

# PRACTICAL MODULAR CONSTRUCTION

- FAST AND SIMPLE ASSEMBLY IN ANY CONFIGURATION
- UNIFIED ELEMENTS
- SMALL NUMBER OF FASTENERS
- EXTENSION POSSIBILITY
- EASY TRANSPORT

### PRACTICAL MODULAR CONSTRUCTION

- **FAST AND SIMPLE ASSEMBLY IN ANY CONFIGURATION**
- UNIFIED ELEMENTS
- SMALL NUMBER OF FASTENERS
- EXTENSION POSSIBILITY
- EASY TRANSPORT