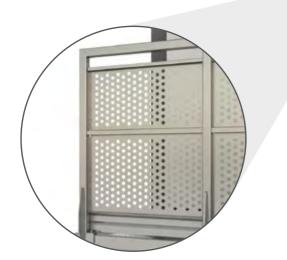

#### INDUSTRIAL BALUSTRADE

Light and simple construction that can be used whenever children safe railings are not required by law.

#### SAFE BALUSTRADE

The railing is filled with additional barriers according to imposed standards. They are used at worksites where rigorous safety norms are in force.