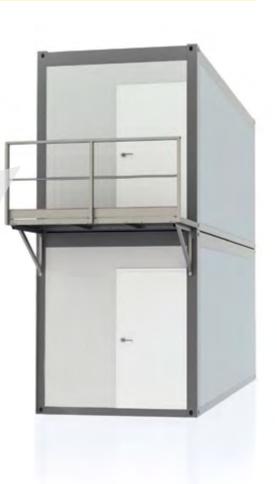

# TERRACES

The main purpose of container terraces is to extend the usable floor area according to individual needs of a client. Terraces can be assembled on any standard container. Choosing the right railing as well as terrace floor is usually imposed by the law. For both - railing and terrace fulfillment we offer a standard solution or bespoke project. The entry to the terrace is possible thanks to the standard container stairs which can be assembled both inside and outside the container.

#### STANDARD MODULAR SOLUTION

| industrial | children safe | press welded | perforated | composite     | without |
|------------|---------------|--------------|------------|---------------|---------|
| balustrade | balustrade    | grating      | planks     | decking board | surface |