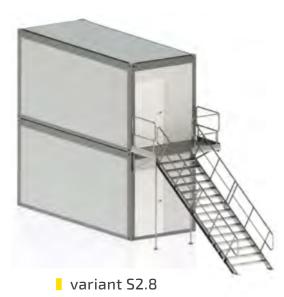

## ASSEMBLY VARIANTS

variant A2.1

variant A2.3

variant A2.4

variant A2.5

variant A2.5A

variant A2.4A, A2.6

variant A2.7

variant A2.8