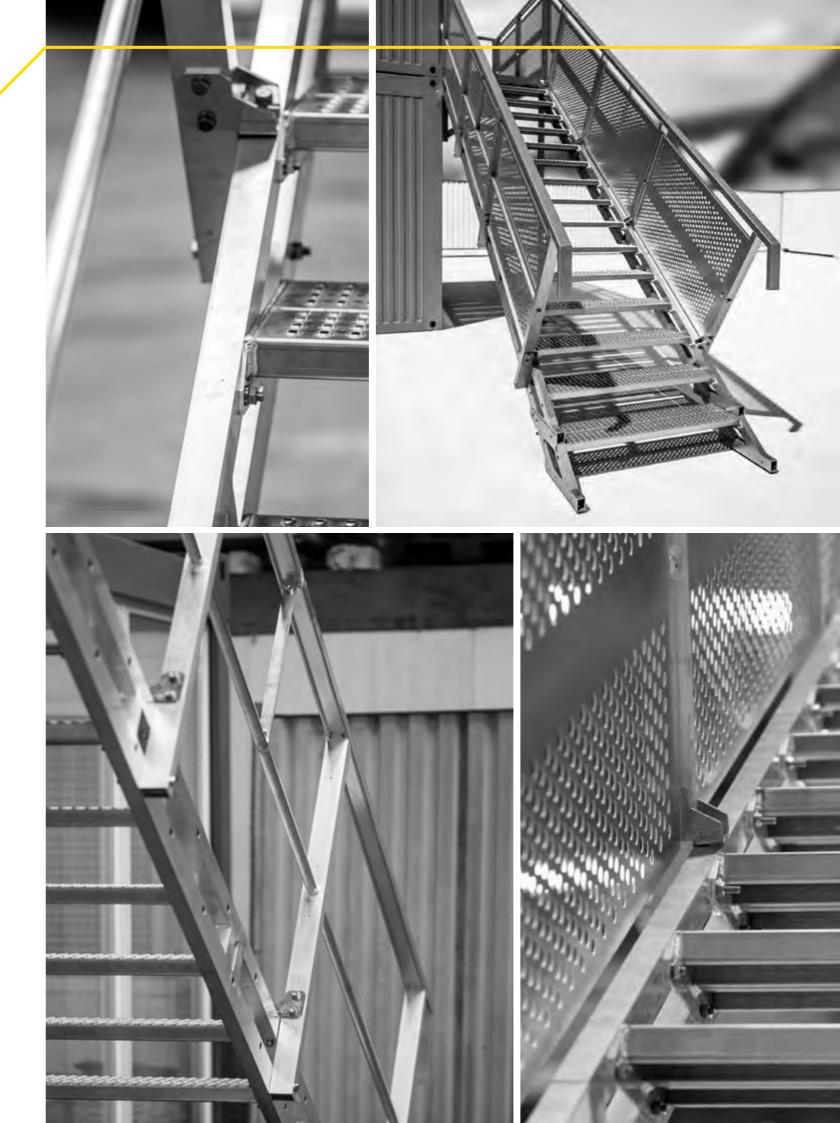

# PRACTICAL MODULAR CONSTRUCTION

- FAST AND SIMPLE ASSEMBLY IN ANY CONFIGURATION
- REPEATABILITY OF ELEMENTS
- SMALL NUMBER OF FASTENERS
- EXTENSION POSSIBILITY
- EASY TRANSPORT

## SAFETY AND COMFORT OF USAGE

STEPS AND PLATFORMS WITH NON SLIPPERY SURFACE

TWO WIDTHS OF STEPS: 1000mm and 1250mm

# PRACTICAL MODULAR CONSTRUCTION

- FAST AND SIMPLE ASSEMBLY IN ANY CONFIGURATION
- UNIFIED ELEMENTS
- SMALL NUMBER OF FASTENERS
- EXTENSION POSSIBILITY
- EASY TRANSPORT

### PRACTICAL MODULAR CONSTRUCTION

- **FAST AND SIMPLE ASSEMBLY IN ANY CONFIGURATION**
- UNIFIED ELEMENTS
- SMALL NUMBER OF FASTENERS
- EXTENSION POSSIBILITY
- EASY TRANSPORT

# SAFETY AND COMFORT OF USAGE

STEPS AND PLATFORMS WITH NON SLIPPERY SURFACE

TWO WIDTHS OF STEPS: 1000mm and 1250mm