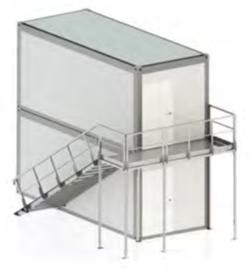

# ASSEMBLY VARIANTS

variant S5.3

variant S5.5

variants S5.4, S5.4A, S5.6

variant S5.9