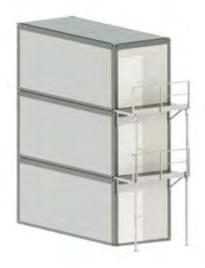

### ASSEMBLY VARIANTS

variant S2.1

variant S2.3

variants S2.4, S2.4A, S2.6

variant S2.5

variant S2.5A

variant S2.7

## ASSEMBLY VARIANTS

variant A2.1

variant A2.3

variant A2.4

variant A2.5

variant A2.5A

variant A2.4A, A2.6

variant A2.7