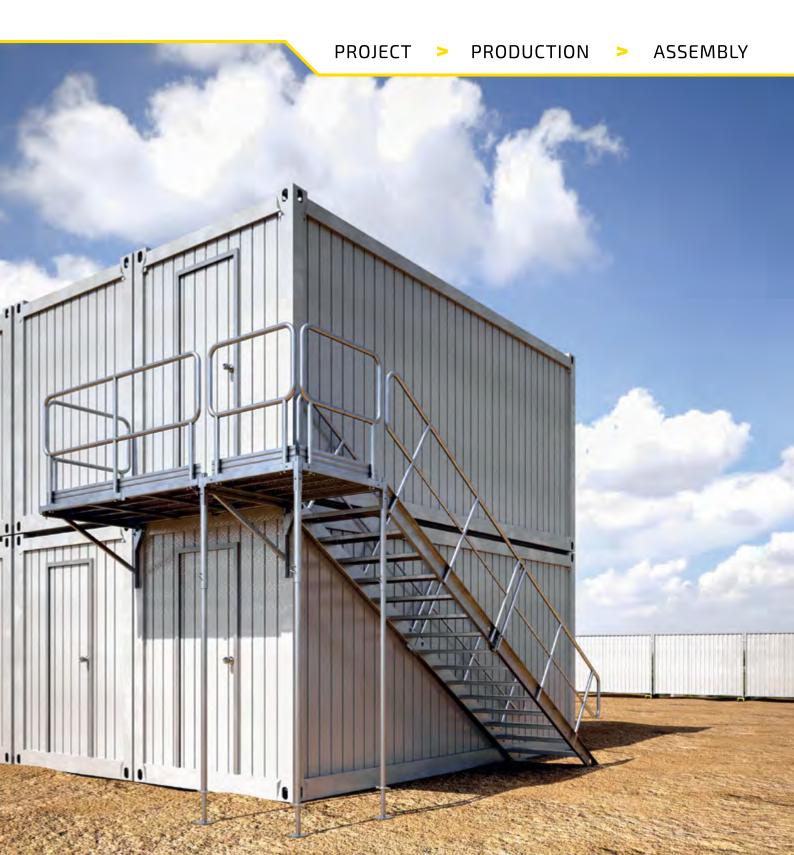

# TERRACES

The main purpose of container terraces is to extend the usable floor area according to individual needs of a client. Terraces can be assembled on any standard container. Choosing the right railing as well as terrace floor is usually imposed by the law. For both - railing and terrace fulfillment we offer a standard solution or bespoke project. The entry to the terrace is possible thanks to the standard container stairs which can be assembled both inside and outside the container.