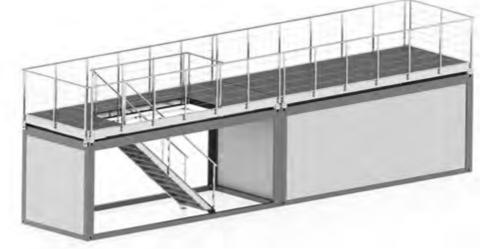

### ASSEMBLY VARIANTS

variant S2.1

variant S2.3

variants S2.4, S2.4A, S2.6

variant S2.5

variant S2.5A

variant S2.7