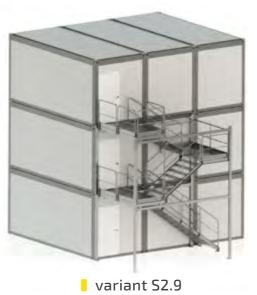

# ASSEMBLY VARIANTS

variant S5.3

variant S5.5

variants S5.4, S5.4A, S5.6

variant S5.9