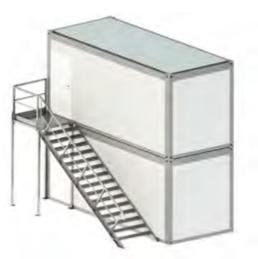

# TERRACES

The main purpose of container terraces is to extend the usable floor area according to individual needs of a client. Terraces can be assembled on any standard container. Choosing the right railing as well as terrace floor is usually imposed by the law. For both - railing and terrace fulfillment we offer a standard solution or bespoke project. The entry to the terrace is possible thanks to the standard container stairs which can be assembled both inside and outside the container.