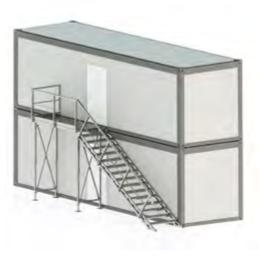

### ASSEMBLY VARIANTS

variant S2.1

variant S2.3

variants S2.4, S2.4A, S2.6

variant S2.5

variant S2.5A

variant S2.7

## ASSEMBLY VARIANTS

variant A2.1

variant A2.3

variant A2.4

variant A2.5

variant A2.5A

variant A2.4A, A2.6

variant A2.7