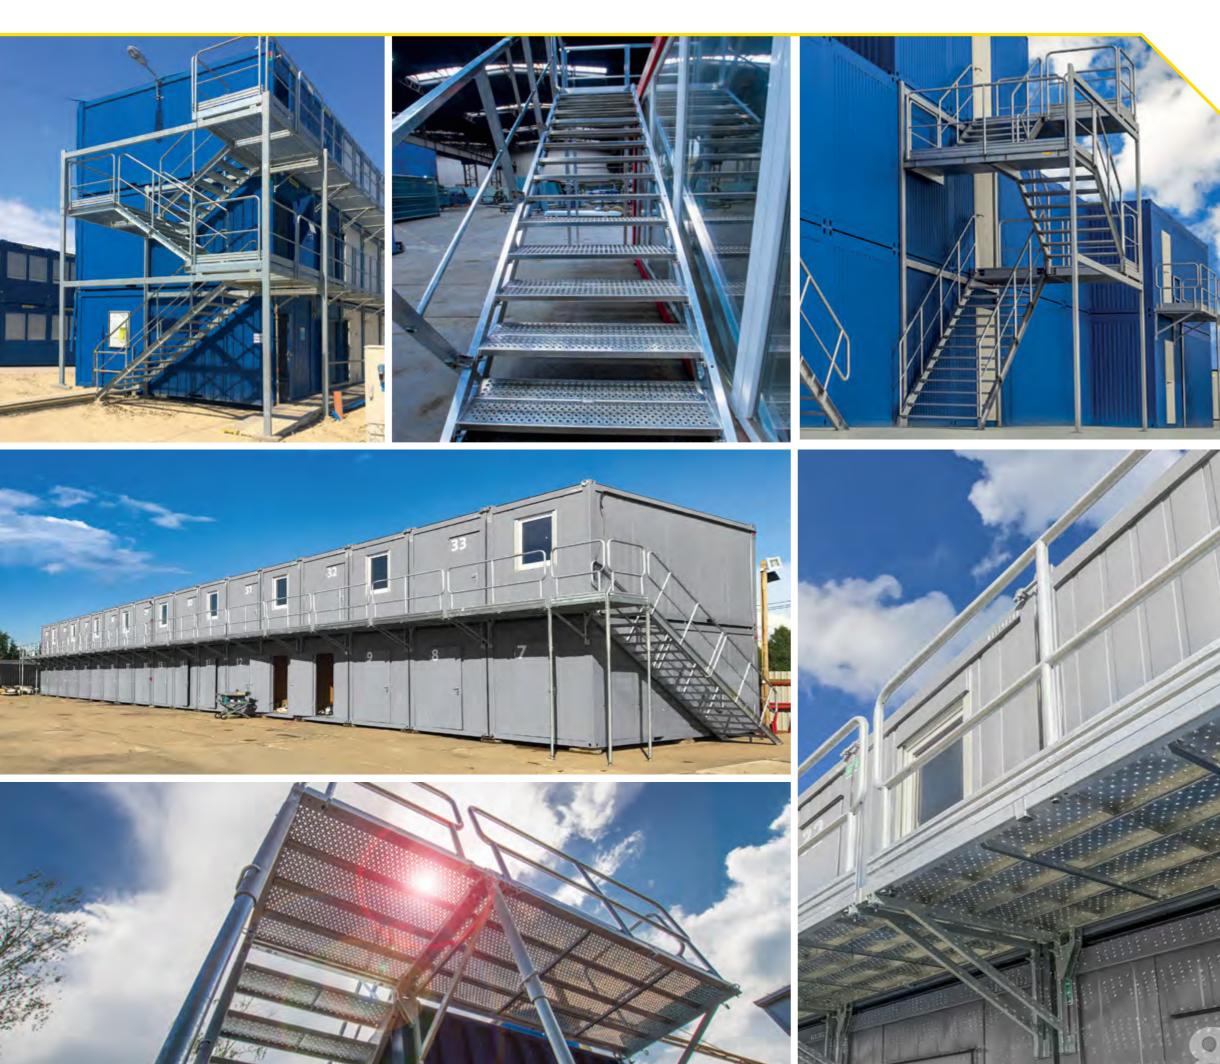

ose of container terraces is to extend the usable floor area according to individual needs of a client. Terraces can be assembled on any standard container. Choosing the right railing as well as terrace floor is usually imposed by the law. For both - railing and terrace fulfillment we offer a standard solution or bespoke project. The entry to the terrace is possible thanks to the standard container stairs which can be assembled both inside and outside the container.

#### BESPOKE DESIGN PROJECTS





#### STANDARD MODULAR SOLUTION



| industrial | children safe | press welded | perforated | composite     | without |
|------------|---------------|--------------|------------|---------------|---------|
| balustrade | balustrade    | grating      | planks     | decking board | surface |







# OUR REALISATIONS





# Jälleenmyynti Suomessa

Konttivuokraus Oy Poikkimaantie 4 90400 Oulu Suomi VAT FI18765079

+358 50 300 4603 info@konttivuokraus.fi