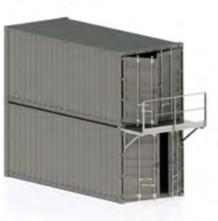

# TERRACES

The main purpose of container terraces is to extend the usable floor area according to individual needs of a client. Terraces can be assembled on any standard container. Choosing the right railing as well as terrace floor is usually imposed by the law. For both - railing and terrace fulfillment we offer a standard solution or bespoke project. The entry to the terrace is possible thanks to the standard container stairs which can be assembled both inside and outside the container.